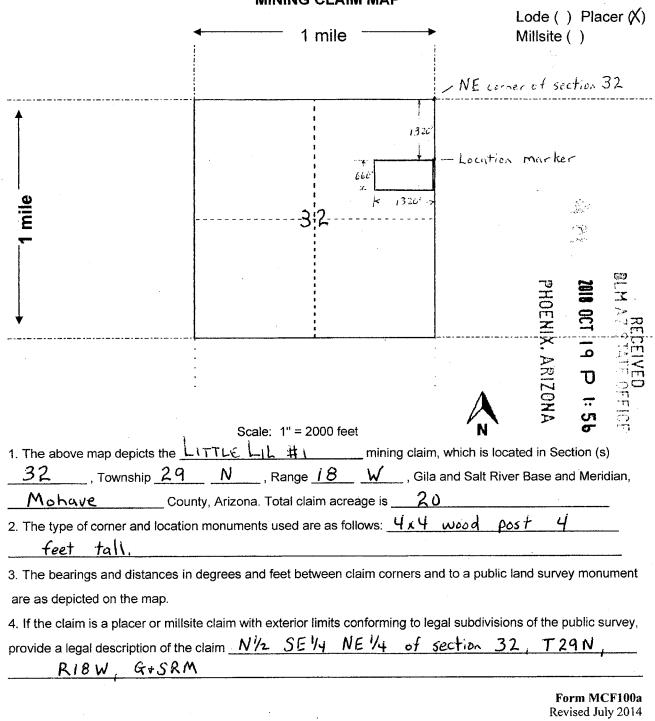

#### 2018 OCT 19 P 1:56

PHOENIX, ARIZONA

| LOCATION NOTICE FOR PLACER MINING CLAIM                                        |                                            |
|--------------------------------------------------------------------------------|--------------------------------------------|
| Amendment BLM Serial #                                                         |                                            |
| NOTICE IS HEREBY GIVEN that the LITTLE LIL #1                                  | BLM                                        |
| placer mining claim has been located by                                        | Date<br>Stamp                              |
| GARY BAST whose current mailing                                                |                                            |
| address is 1109 INDIANA CT                                                     |                                            |
| HENDERSON, NY 89015                                                            |                                            |
| The general course of this claim is West to East and                           | it is situated in Mohave                   |
| County, Arizona. This claim is 1320 feet in length and 66                      | 0 feet in width.                           |
| Total Claim Acreage. This claim runs from the location mon                     | ument on which this location notice is     |
| posted at the <u>NE</u> corner of the claim approximately <u>660</u> feet i    |                                            |
| south end line and 1320 feet in a west direction to the                        | ,                                          |
| marked by four monuments, one at each corner of the claim.                     |                                            |
| The location monument on which this notice is posted is situated within        | Section $32$ , Township                    |
| 29 N, Range 18 W, Gila Salt River Base and Meric                               |                                            |
| portions of the following legal subdivision(s) if located by legal subdivision |                                            |
| section(s), Township(s) and Range(s) NE 1/4 of section 3                       |                                            |
|                                                                                | la Salt River Base and Meridian, Arizona.  |
| The locality of this claim with reference to some natural object or perma      |                                            |
| (if any) concerning its locality are as follows: The NE corner                 |                                            |
| feet south of the NE corner of section                                         |                                            |
| 0 00 00                                                                        |                                            |
|                                                                                | formation is shown on the attached map.    |
| DATED AND POSTED on the ground this $O_3$ day of $O_{CT}$                      | , 20 <u>/0</u> .                           |
|                                                                                |                                            |
| Print Name(s) GARY BAST                                                        |                                            |
| Signature(s) Con B content                                                     | Form MCF102<br>Revised July 2014           |
| This form is quailable from the Arizo                                          | na Geological Survey and may be reproduced |